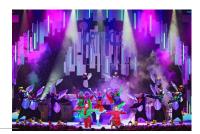

## MARCH 14 to DECEMBER 31, 2024 LIVE ON STAGE AT SIGHT & SOUND

#### DANIEL

Taken from his people, Daniel is exiled far from home in the powerful kingdom of Babylon. Now this faithful servant must navigate his new life inside a palace filled with golden statues and shifting empires. As royal pressures mount, Daniel is faced with a dangerous choice. Will his trust in the one true God remain steadfast through every test of faith?

From the fiery furnace to the infamous den of lions, DANIEL is a spectacular theatrical experience for the whole family. Witness one of the Bible's most hope-filled stories as it comes to life in this brand-new original stage production from Sight & Sound Theatres.