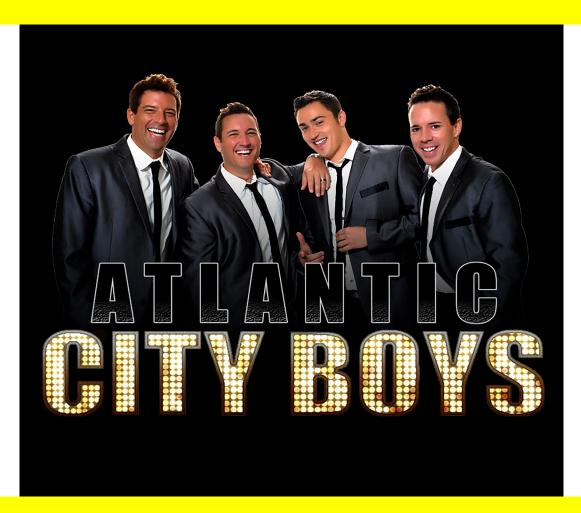

## ATLANTIC CITY BOYS

# MONDAY, OCTOBER 14, 2024 TROPICANA ATLANTIC CITY

▶ Round Trip Motorcoach
 Transportation
 ▶ \$25.00 in Bonus Slot Dollars
 ▶ Admission to the 3 PM "THE ATLANTIC CITY BOYS" Show in The Tropicana Atlantic City's
 Showroom

\* All Bonuses are subject to casino rules & exclusions may apply. Must be 2I years or older, \*Valid for departures from Baltimore and the immediate surrounding suburbs

TRAVEL. INC.

GROUP TOURS AND CRUISES

\$78.00 per person

\* Valid for a minimum of 40 paying passengers. The 41<sup>st</sup> and 42<sup>nd</sup> passengers Go Free!

\* Can Add Food Voucher At An Additional Cost

✓ If show must cancel due to inclement weather, show will be rescheduled.

Call Wally at Curran Travel, Inc.
Group Tours & Cruises
1-800-640-0701

ATLANTIC CITY

\$100.00 Group Leader CASH REBATE with 40 or more paying passengers!