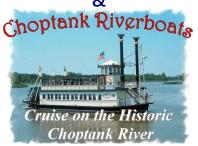

## SUICIDE BRIDGE RESTAURANT

- Round Trip Motorcoach
- ☐ FAMILY-STYLE CRAB FEAST at the SUICIDE BRIDGE RESTAURANT
- □ Scenic PADDLEWHEELERCRUISE on the Choptank River
- All Tax & Tips Except Driver

From 132.00