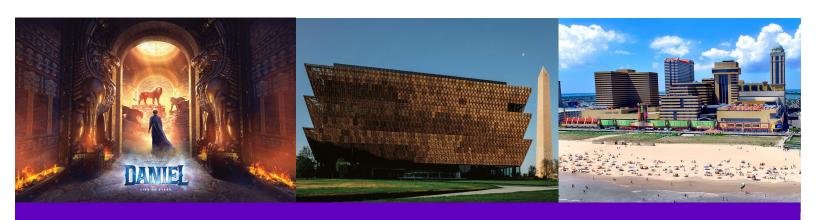

## MARCH 14 to DECEMBER 31, 2024 LIVE ON STAGE AT SIGHT & SOUND

## DANIEL

Taken from his people, Daniel is exiled far from home in the powerful kingdom of Babylon. Now this faithful servant must navigate his new life inside a palace filled with golden statues and shifting empires. As royal pressures mount, Daniel is faced with a dangerous choice. Will his trust in the one true God remain steadfast through every test of faith?

From the fiery furnace to the infamous den of lions, DANIEL is a spectacular theatrical experience for the whole family. Witness one of the Bible's most hope-filled stories as it comes to life in this brand-new original stage production from Sight & Sound Theatres.

## PACKAGE INCLUDES:

- Round Trip Motorcoach Transportation
- Luncheon Options at Shady Maple, Bird-N-Hand, Miller's OR Plain & Fancy
- Tuesday Thursday 3 PM "DANIEL" Show Preferred Ticket Seating (Prices are Lower for Other Sections)
- All Taxes and Gratuities Except Driver
  - \* Prices is based on a minimum of 40 paying passengers. The 41<sup>st</sup> and 42<sup>nd</sup> passengers will be complimentary.

## NATIONAL MUSEUM OF AFRICAN AMERICAN HISTORY & CULTURE

- ☐ Round Trip Motorcoach
- □ Admission to the new NATIONAL MUSEUM OF AFRICAN AMERICAN HISTORY & CULTURE
- ☐ Dinner at Cracker Barrell
- ☐ All Tax & Tips Except Driver