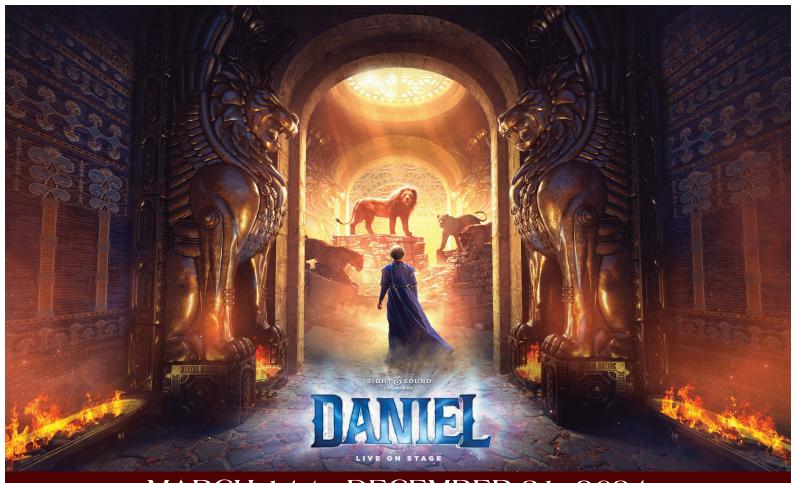

## MARCH 14 to DECEMBER 31, 2024 LIVE ON STAGE AT SIGHT & SOUND

## DANIEL

Taken from his people, Daniel is exiled far from home in the powerful kingdom of Babylon. Now this faithful servant must navigate his new life inside a palace filled with golden statues and shifting empires. As royal pressures mount, Daniel is faced with a dangerous choice. Will his trust in the one true God remain steadfast through every test of faith?

From the fiery furnace to the infamous den of lions, DANIEL is a spectacular theatrical experience for the whole family. Witness one of the Bible's most hope-filled stories as it comes to life in this brand-new original stage production from Sight & Sound Theatres.