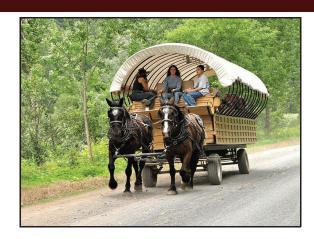

## 3 Days / 2 Nights Package Includes:

- ★ Round trip motorcoach transportation
- ★ 2 Nights Accommodations in the Williamsport, PA Area
- **★ 2 CONTINENTAL PLUS BREAKFASTS**
- ★ 2 DINNERS: (1) at THE HERDIC HOUSE and (1) at the JAMES RESTAURANT (subject to change)
- **★ Tour THE WORLD OF LITTLE LEAGUE MUSEUM**
- ★ COVERED WAGON RIDES into the Upper Gorge of the PA GRAND CANYON on an old Indian trail along Pine tales and regional folklore along the way.
- **★ Self-guided Tour of CORNING MUSEUM OF GLASS**
- ★ DRIVING TOUR OF WILLIAMSPORT'S MILLIONAIRE'S
  ROW and see where lumber barons built their homes in
  the mid 1800's.